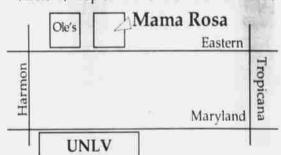

2797 S. Maryland Parkway ~ Las Vegas

Telephone 737-1586

MAMA ROSA RESTURANT

Lunches from \$3.85 Full dinners from \$7.95

Specialty of the house

Angel Hair Alla Puttanesca 898-9999

4790 S. Eastern Ave.

(Eastern/Tropicana in OLE'S PLUS CENTER)