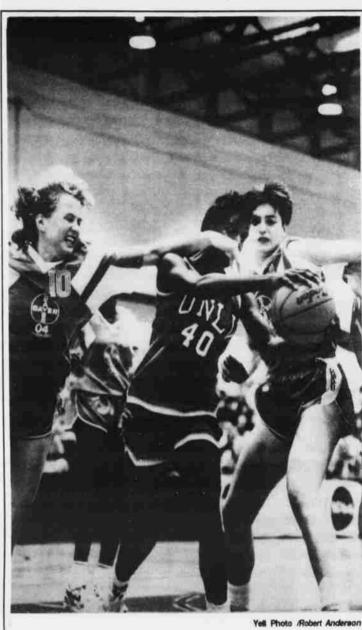

## Lady Rebels lose exhibition to Germans, 76-72

by Ched Whitney Staff Reporter

the South Gym.

out. Neither team led by more ball back, and after a timeout to play. than four points during the first Lange was fouled again. She half and the Rebels were up 38- missed the first free throw but 36 at the intermission.

caused big problems for UNLV. to 73-72 with 15 seconds left. Midway through the second half, consecutive Rebel turnovers. This shots. sparked a 17-6 run for the Ger-

6:42 left in the game.

The Rebels had their chances ketball team missed three last- a layup and was fouled with 50 was beaten, 76-72, Monday night, missed (UNLV trailed, 73-70) but had seven. by TSV Bayer Leverkusen of Ger- UNLV center Merlelynn Lange

mans that put them up 64-56 with Sharon Hargrove was no good and nois.

the Germans hung on.

Senior guard Vicki Lander led in the waining minutes. Junior the Rebels with 13 points, Lange, The UNLV Lady Rebel bas- forward Tasha Bradley scored on Sophomore guard Teresa Jackson and Junior forward Andrea minute free throws, including two seconds left. Then UNLV's free Knapp each had 12. Jackson also front-ends of one-plus-ones and throw woes began. Bradley grabbed nine rebounds and Lange

The German team was led by many in an exhibition game at got the rebound and was fouled. Heike Roth who had 20 points, Lange missed the front-end of the nine rebounds and six blocked The game was close through- one-and-one, the Rebels got the shots before fouling out with 1:10

The Lady Rebels begin their this time got the rebound and regular season at home, Friday, The Germans' full-court press scored, cutting the Rebels deficit Nov. 23 in the first round of the UNLV/7-UP Desert Classic. The The Rebels quickly fouled the Rebels will face Alabama at 7:30 the German team forced three Germans, who converted both foul p.m. in the South Gym. The first game, at 5:30 p.m., will feature A late three-point attempt by San Francisco vs. Southern Illi-

Ball control - or better yet, lack of it, as Lady Rebels drop their exhibition opener against TSV Bayer Leverkusen. Teresa Jackson (40) handles the ball.