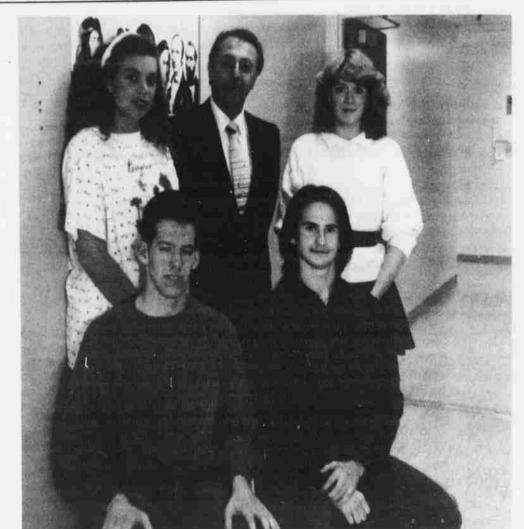

"When students see that

Math club - Backrow L-R; Alycia Harrison, Bill Aslan, Angela Starr; Front L-R; Chris Dorman and James Hartzell.