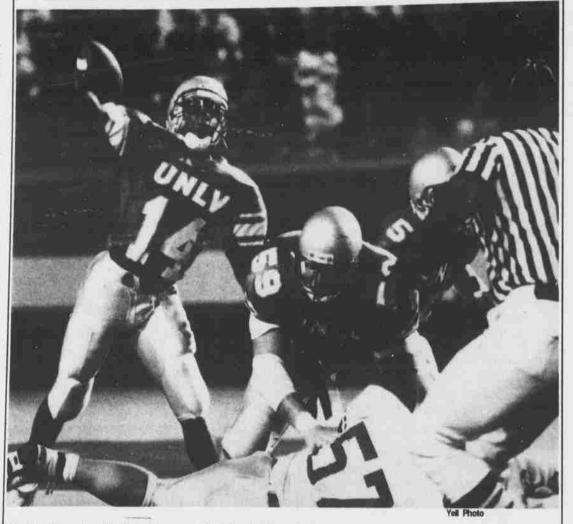

### outscores Pacific

37-28.

Do-it-all back Hunkie Cooper yards on the ground and 306 overall. through the air) with 239 all-purpose yards.

completed 75 percent of his passes ver Bowl.

The UNLV offense piled up (21 of 28) for 280 yards and full-636 yards of total offense Satur- back Marv Eastman ran for 132 day night, as they beat Pacific, yards on 21 carries and scored three touchdowns.

UNLV evened their conferled a balanced Rebel attack (330 ence record at 1-1, they are 2-3

The Rebels host Cal State Fullerton (a 38-3 loser to Fresno Quarterback Derek Stott State) Saturday night at the Sil-

Do-it-all back - Hunkie Cooper highlighted Saturday's game with 239 all-purpose yards.