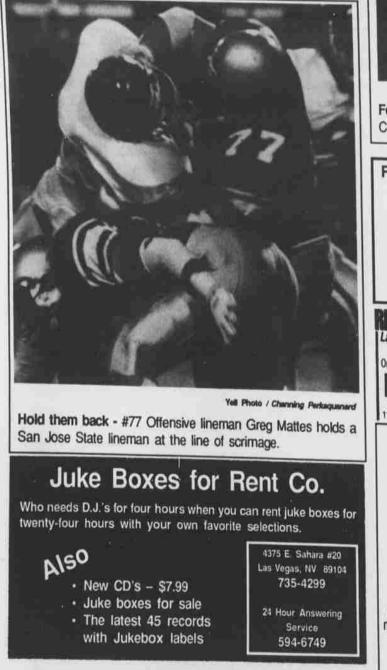

| .1-2 |
| Wreckin Crew<br>Zebras<br>Mirage Men<br>D. Darts<br>Kappa Sigma Red | .0-2 |

......Record

Date

#### Women

| Diggin It        |     |
|------------------|-----|
| The Untouchables |     |
| HA Mirage        |     |
| Lady Cobras      |     |
| Smalltown Girls  |     |
| The Nasty Girls  | 1-3 |
| C-3 Chicadees    |     |
| D. Darlings      |     |

# Intramural Player of the Week **Chris Tiller**



Yell Photo / Richard Grow

# Men's singles champions

Intermediate Independent Advanced Independent Interfraternity Council

Brian Beckner Ken Adriano Matt Stratton

#### Women's singles champions Intermediate Sandra Yep

**Doubles** IntermediateIndependent

Interfraternity Council

Advanced

Jim Ranger Ken Adriano Bob Schindler Mark Uhlrich

Lori Veiler





Footwork - UNLV soccer player, Terry Pryer, demonstrates his fancy footwork in a win against Cal. State Fullerton Friday night.





Mu Nu Chapter College of Education University of Nevada, Las Vegas Las Vegas, NV 89154

Kappa Delta Pi, an International Honor Society in Education, urges all interested future and present educators to become a part of Mu Nu Chapter.

A general information meeting will be held on Thursday, September 27, at 7:30 p.m. in Room 315 of the UNLV Carlson Education Building.

Come and learn what Kappa Delta Pi can do for you and how you can make a difference in education.