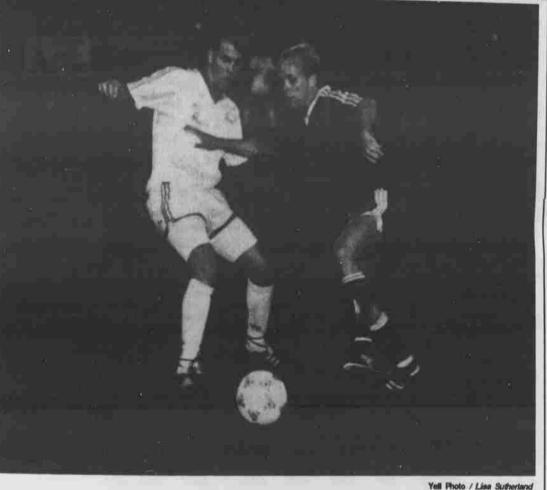

#### Women's singles champions Intermediate Sandra Yep

**Doubles** IntermediateIndependent

Interfraternity Council

Advanced

Jim Ranger Ken Adriano Bob Schindler Mark Uhlrich

Lori Veiler

Footwork - UNLV soccer player, Terry Pryer, demonstrates his fancy footwork in a win against Cal. State Fullerton Friday night.