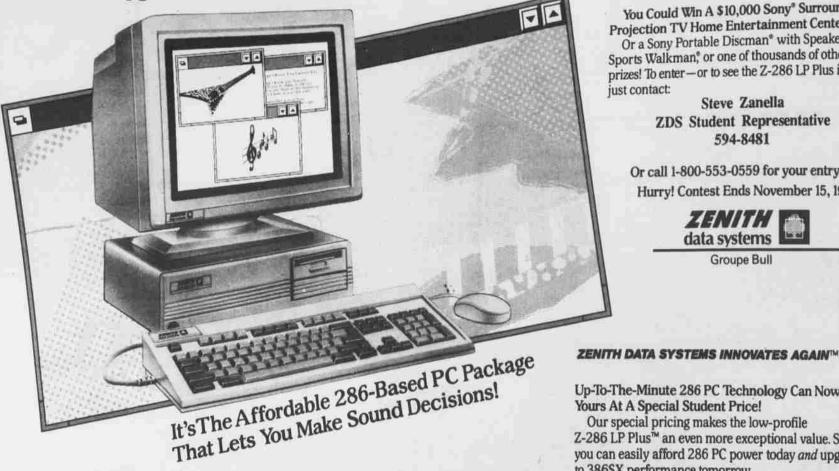

Move Up To 386SX Performance Whenever You're Ready With Zenith Data Systems' New And Upgradeable Z-286 LP Plus!

SOUND DECISIONS

Projection TV Home Entertainment Center!

just contact:

You Could Win A \$10,000 Sony® Surround Sound/

Discover Microsoft® Windows™ Version 3.0! The hard-drive Z-286 LP Plus PC also comes preinstalled with Microsoft Windows version 3.0 for instant graphical computing right out of the box. It even includes a Microsoft Mouse.

See The Award-Winning Flat Technology Monitor! And topping off the Z-286 LP Plus is Zenith Data Systems' Flat Technology Monitor - the only 14" VGA color monitor with a completely flat screen for unmatched clarity and contrast.