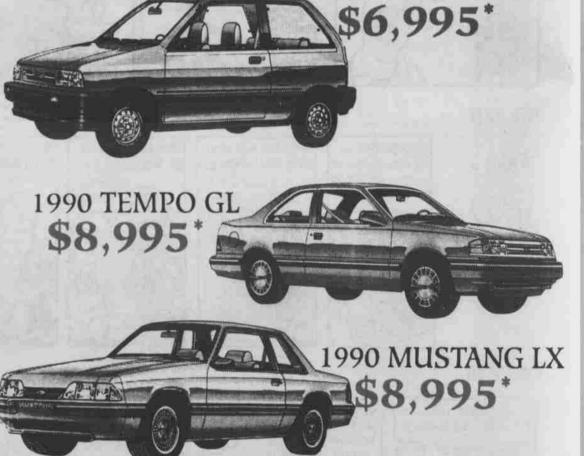

| THE FACTS        |                               |                           |                             |
|------------------|-------------------------------|---------------------------|-----------------------------|
| 1 Sec. 1         | Pre-Approved<br>Credit Amount | Ford Motor<br>Co. Rebates | Ford College<br>Grad. Bonus |
| 1990 Festiva     | \$8000                        | \$1000                    | \$500                       |
| 1990 Escort      | \$9500                        | \$1000                    | \$500                       |
| 1990 Escort GT   | \$11000                       | \$1000                    | \$500                       |
| 1990 Tempo       | \$11000                       | 1750                      | \$500                       |
| 1990 Ranger      | \$11000                       | \$1000                    | \$500                       |
| 1990 Mustang     | \$11500                       | \$1000                    | \$500                       |
| 1990 Probe       | \$13000                       | \$1000                    | \$500                       |
| 1990 Aerostar    | \$14500                       | \$750                     | \$500                       |
| 1990 F-Series    | \$15000                       | \$750                     | \$500                       |
| 1990 Bronco II   | \$15000                       | \$1500                    | \$500                       |
| 1990 Econoline   | \$15000                       | \$750                     | \$500                       |
| 1990 Taurus      | \$15500                       | \$1000                    | \$500                       |
| 1990 Thunderbird | \$16000                       | \$1500                    | \$500                       |
| 1990 Bronco      | \$16000                       | \$1500                    | \$500                       |
| 1990 Crown Vic   | \$16000                       | \$750                     | \$500                       |