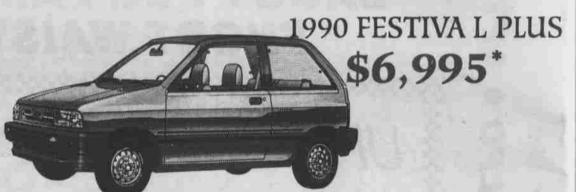

| THE FACTS        |                               |                           |                             |
|------------------|-------------------------------|---------------------------|-----------------------------|
|                  | Pre-Approved<br>Credit Amount | Ford Motor<br>Co. Rebates | Ford College<br>Grad. Bonus |
| 1990 Festiva     | \$8000                        | \$1000                    | \$500                       |
| 1990 Escort      | \$9500                        | \$1000                    | \$500                       |
| 1990 Escort GT   | \$11000                       | \$1000                    | \$500                       |
| 1990 Tempo       | \$11000                       | 1750                      | \$500                       |
| 1990 Ranger      | \$11000                       | \$1000                    | \$500                       |
| 1990 Mustang     | \$11500                       | \$1000                    | \$500                       |
| 1990 Probe       | \$13000                       | \$1000                    | \$500                       |
| 1990 Aerostar    | \$14500                       | \$750                     | \$500                       |
| 1990 F-Series    | \$15000                       | \$750                     | \$500                       |
| 1990 Bronco II   | \$15000                       | \$1500                    | \$500                       |
| 1990 Econoline   | \$15000                       | \$750                     | \$500                       |
| 1990 Taurus      | \$15500                       | \$1000                    | \$500                       |
| 1990 Thunderbird | \$16000                       | \$1500                    | \$500                       |
| 1990 Bronco      | \$16000                       | \$1500                    | \$500                       |
| 1990 Crown Vic   | \$16000                       | \$750                     | \$500                       |