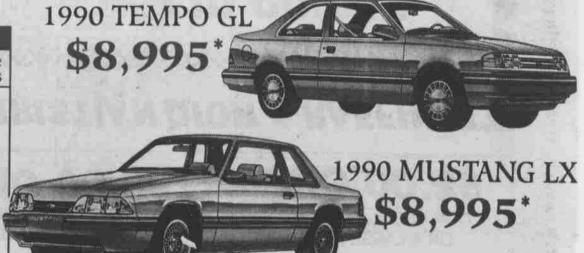

| THE FACTS        |                               |                           |                             |
|------------------|-------------------------------|---------------------------|-----------------------------|
|                  | Pre-Approved<br>Credit Amount | Ford Motor<br>Co. Rebates | Ford College<br>Grad. Bonus |
| 1990 Festiva     | \$8000                        | \$1000                    | \$500                       |
| 1990 Escort      | \$9500                        | \$1000                    | \$500                       |
| 1990 Escort GT   | \$11000                       | \$1000                    | \$500                       |
| 1990 Tempo       | \$11000                       | 1750                      | \$500                       |
| 1990 Ranger      | \$11000                       | \$1000                    | \$500                       |
| 1990 Mustang     | \$11500                       | \$1000                    | \$500                       |
| 1990 Probe       | \$13000                       | \$1000                    | \$500                       |
| 1990 Aerostar    | \$14500                       | \$750                     | \$500                       |
| 1990 F-Series    | \$15000                       | \$750                     | \$500                       |
| 1990 Bronco II   | \$15000                       | \$1500                    | \$500                       |
| 1990 Econoline   | \$15000                       | \$750                     | \$500                       |
| 1990 Taurus      | \$15500                       | \$1000                    | \$500                       |
| 1990 Thunderbird | \$16000                       | \$1500                    | \$500                       |
| 1990 Bronco      | \$16000                       | \$1500                    | \$500                       |
| 1990 Crown Vic   | \$16000                       | \$750                     | \$500                       |