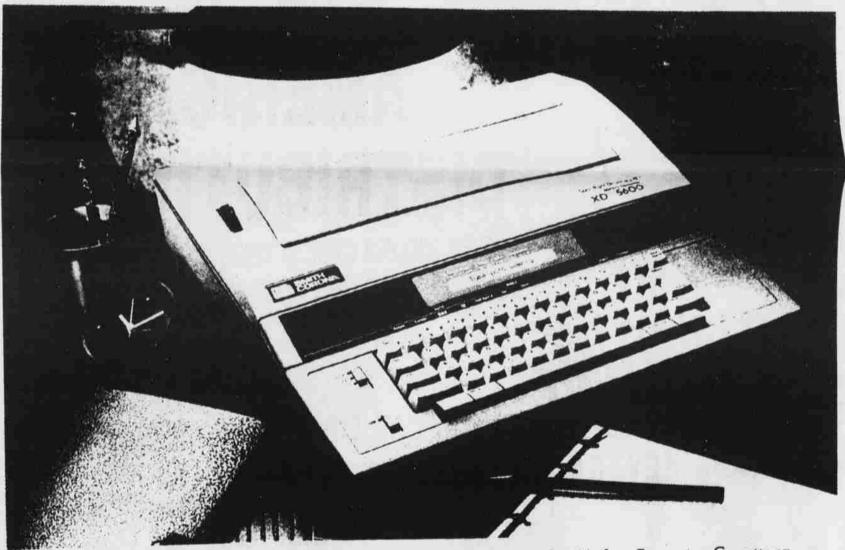

## Before you buy a typewriter it pays to do your homework.

7,000 Character Memory

24 Character Display

✓ Insert

Spell-Right\* 50,000 Word Electronic Dictionary

Full-Line Correction

✓ Correcting Cassette

✓ Right Ribbon System<sup>™</sup>

✓ WordFind\*

✓ List

✓ WordEraser\*

✓ Auto Center/Return

✓ Relocate

✓ Auto Underscore

✓ End of Page Warning

✓ Dual Pitch

☑ Bi-Directional Print

✓ Stop Codes

Memory Battery Back-Up

**Bold Print** 

Forward/Reverse Index

✓ Auto Half-Space

Today's assignment is quite simple. And quite rewarding. Just study the remarkable features of the Smith Corona XD 5600 and compare them with other typewriters.

After all, how many comparably priced typewriters give you word processing capabilities like Display and Memory, so you can edit, revise and make your work letter perfect. And try and find the Spell-Right 50,000 word Electronic Dictionary

or the exclusive fumble-free Correcting Cassette on anything but a Smith Corona typewriter.

Though we've packed all these features into a portable that weighs under 14 pounds, we've been able to keep the cost equally lightweight.